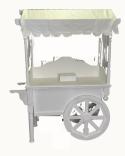

# EVENT PROPS

CANDY CART WITH WHITE OR BLACK CANOPY

Product code: epoo1 £90.00 // 1 available

JAMES BOND CASINO POP UP Product code: epo04 £50.00 // 1 available

LIGHT UP SIGN BAR - 22CMS Product code: pseo15