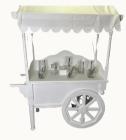

CANDY CART WITH GLASS JARS, TONGS, CANOPY

Product code: epoo2 £120.00 // 1 available

ROPES AND POSTS SET 2 POSTS / 1 ROPE

Product code: epoo3 £25 // 3 available

WINTER FOREST BACKDROP MATERIAL Product code: epoo5 £50.00 // 1 available