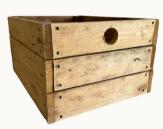

PINK LACE UMBRELLAS DECORATIVE - 53CMS Product code: epo13 £3.00 // 5 available

SOFT TOY SET GIRAFFE, TIGER, MONKEYS Product code: epo14 £25.00 // 1 available

WOODEN CRATES 45CM X 33CM Product code: epo15 £5.00 // 4 available