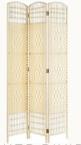

#### MEDIUM BROWN BEAR 100CM

Product code: epo11 £20.00 // 1 available

BABY BLOCKS 5FT Product code: epoo9 £45.00 // 1 available

WICKER DIVIDER CREAM Product code: epo12 £35.00 // 1 available

LARGE BROWN BEAR 5FT Product code: ep010 £25 // 1 available