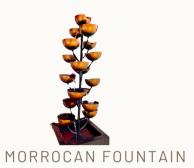

# PLANTS AND GARDEN ACCESSORIES

BIRCH TREE WITH WARM WHITE LIGHTS 6FT

Product code: pgaoo9 £25.00 // 2 available

Product code: pga010 £125.00 // 1 available

www.sororioevents.co.uk | 07951 311 005 | info@sororioevents.co.uk Sororio Events, Unit 2, Shangri-La Farm, Todds Green, Stevenage, Hertfordshire, SG1 2JE