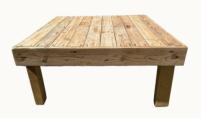

#### TROPICAL PLANT 180CM Product code: pga004 £40 // 1 available

PALLET TABLE LOW 1M X 1M Product code: fmcoo7 £15.00 // 4 available

CEREMIC PLANT POTS

GRFY

Product code: pga005

CHRISTMAS TREES

£65.00 // 4 available