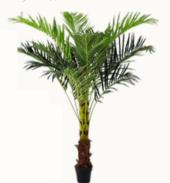

# PLANTS AND GARDEN ACCESSORIES

DARK GREY PLANTERS Product code: pga001 £15.00 // 2 available

TROPICAL PLANT 120CM Product code: pga002 £20 // 4 available

TROPICAL PLANT 150CM

Product code: pga003 £30 // 2 available