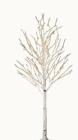

# PLANTS AND GARDEN ACCESSORIES

BIRCH TREE WITH WARM WHITE LIGHTS 6FT

Product code: pgaoo9 £25.00 // 2 available

Product code: pga010 £125.00 // 1 available

www.sororioevents.co.uk | 07951 311 005 | info@sororioevents.co.uk Sororio Events, Unit 2, Shangri-La Farm, Todds Green, Stevenage, Hertfordshire, SG1 2JE